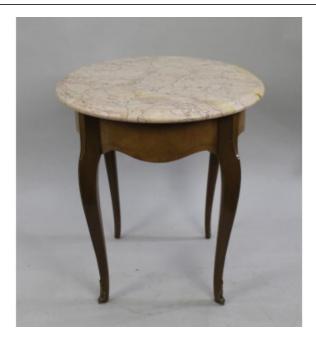

## Early 20th c. Marble Topped Circular Table

£350.00

| Тор    | 61 cm   | 24 in     |
|--------|---------|-----------|
| Height | 67.5 cm | 26 1/2 in |

| Period     | Early 20th c., continental                                                                                                                                                                     |
|------------|------------------------------------------------------------------------------------------------------------------------------------------------------------------------------------------------|
| Decoration | Veined pink Valencia marble top.<br>Circular form with veneered frieze<br>and featherbanding                                                                                                   |
| Condition  | Good condition commensurate with<br>age. Heavy moulded marble top.<br>Attractive mellow colour to the<br>veneer. A few minor marks. Two of<br>the ormolu mounts to the feet are not<br>present |