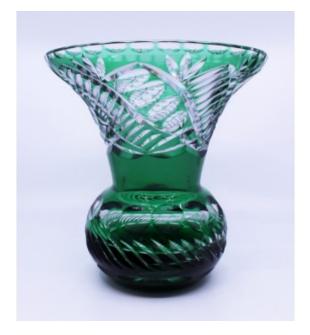

## Green Overlay Crystal Splayed Baluster Vase

£0.00

| Period      | Mid 20th c.                                                                                             |
|-------------|---------------------------------------------------------------------------------------------------------|
| Origin      | Stourbridge glass, England                                                                              |
| Composition | Cut glass overlay crystal, green                                                                        |
| Width       | 21.5 cm / 8 1/2 in                                                                                      |
| Height      | 22.5 cm / 8 3/4 in                                                                                      |
| Condition   | Very good condition. No chips or<br>cracks. A few light scratches to<br>underside commensurate with age |

Stourbridge Glass Green Overlay Crystal Splayed Baluster Vase