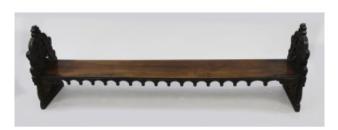

Early 19th c. Ecclesiastical Rosewood Altar Table Stand

Interesting church antique

Treasure Trove Worcester 50 Barbourne Road, Worcester, Worcestershire WR1 1JA. Telephone: + 44 (0)1905 799928 Email: lordcooke@treasuretroveworcester.com

## Treasure Trove Worcester 50 Barbourne Road, Worcester, Worcestershire WR1 1JA.

£675.00

| Length | 168 cm | 66 in     |
|--------|--------|-----------|
| Width  | 32 cm  | 12 1/2 in |
| Height | 53 cm  | 21 in     |

| Period | Early 19th century, c.1830, English                                                                   |  |
|--------|-------------------------------------------------------------------------------------------------------|--|
| Wood   | Rosewood                                                                                              |  |
|        | Good structural condition. Nice colour to the timber. A few marks to the finish commensurate with age |  |