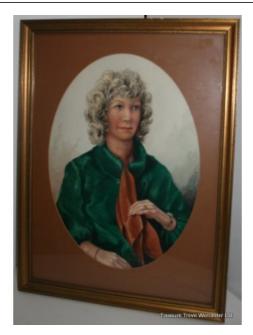

Treasure Trove Worcester 50 Barbourne Road, Worcester, Worcestershire WR1 1JA.

Oval Watercolour Portrait by C.R.Poole (English, 20th c.)

£150.00

| Period    | Mid 20th century, C.R.Poole                                                                                  |
|-----------|--------------------------------------------------------------------------------------------------------------|
| Artist    | C.R.Poole, signed by the artist to the lower<br>right                                                        |
| Medium    | Watercolour                                                                                                  |
| Size      | Frame measures 61 x 80 cm                                                                                    |
| Frame     | Set behind glass with oval mount in gilt<br>frame                                                            |
| Condition | Watercolour in very good condition with<br>vibrant colours. Minor marks only to gilt<br>frame. Ready to hang |

C.R.Poole Oval Portrait Watercolour

Details verso of sitter, Josephine Ann Brown of Wallfield House, Derby

UK mainland delivery quoted.

Please enquire for overseas delivery costs.