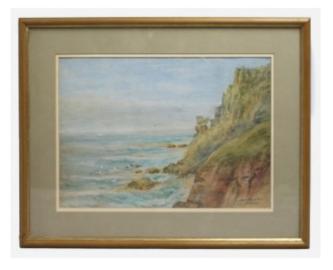

## 'Near Land's End' A.M.Wilkins Watercolour

£0.00

| Period    | Early 20th c., English                               |
|-----------|------------------------------------------------------|
| Artist    | A.M.Wilkins                                          |
| Medium    | Watercolour                                          |
| Frame     | 47 x 37 cm                                           |
| Subject   | Landscape, "Near Land's End"                         |
| Frame     | Double mounted & set behind glass in<br>wooden frame |
| Condition | Picture & frame clean. Ready to hang                 |

Early 20th c., English. Watercolour.

Frame measures 47 x 37 cm.

Double mounted & set behind glass in wood & gilt frame.

Ready to hang