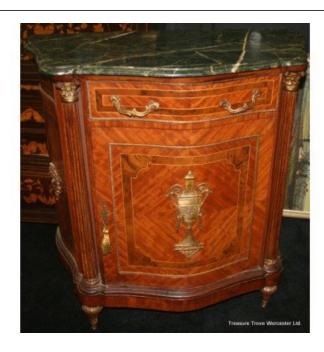

## **Marble Topped French Commode**

| Width  | 97cm  | 38"     |
|--------|-------|---------|
| Depth  | 52cm  | 20 1/2" |
| Height | 101cm | 39 3/4" |

| Style  | French  |
|--------|---------|
|        | Commode |
| Marble | Green   |
| Mounts | Ormolu  |

Heavy thick marble top.

Quality ormolu

Very good condition commensurate with age.

Treasure Trove Worcester 50 Barbourne Road, Worcester, Worcestershire WR1 1JA. Telephone: + 44 (0)1905 799928 Email: lordcooke@treasuretroveworcester.com