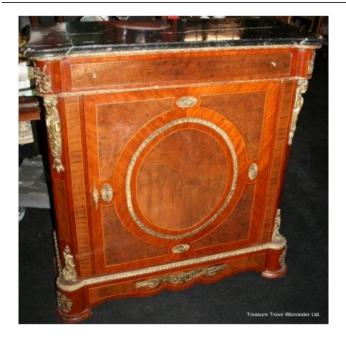

Treasure Trove Worcester 50 Barbourne Road, Worcester, Worcestershire WR1 1JA.

Marble Topped French Empire Style Walnut Inlaid Side Cabinet

£0.00

## Marble Topped French Empire Style Walnut Inlaid Side Cabinet

| Width  | 100cm   | 39 1/2" |
|--------|---------|---------|
| Depth  | 41cm    | 16"     |
| Height | 105.5cm | 41 1/2" |

| Style  | French Empire           |  |
|--------|-------------------------|--|
|        | Side Cabinet            |  |
| Wood   | Walnut, satinwood inlay |  |
| Marble | Black, veined           |  |

Heavy ormolu mounts

Very good condition commensurate with age.

Fully secure carriage. Please enquire for overseas shipping costs.

Treasure Trove Worcester 50 Barbourne Road, Worcester, Worcestershire WR1 1JA.