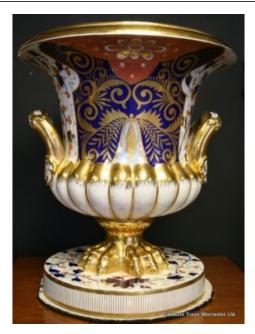

## Pair Porcelain Urns Royal Crown Derby Mark

£0.00

| Manufacturer | Royal Crown Derby Style              |
|--------------|--------------------------------------|
| Pattern      | Old Imari Japan Style                |
| Height       | 53cm/21"                             |
| Ground       | Red and cobalt blue Imari pattern    |
| Gilding      | Lavish 22 carat gold                 |
| Condition    | Very Good. No chips, cracks, repairs |
|              |                                      |

Superbly gilded claw feet

Excellent condition

Reproduction Royal Crown Derby hallmark to the base

Stunning pair of quality, heavy urns

Treasure Trove Worcester 50 Barbourne Road, Worcester, Worcestershire WR1 1JA.