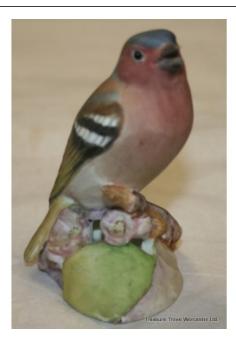

## Royal Worcester Bird Chaffinch 3240

£25.00

| Manufacturer | Royal Worcester, date mark 1959                                                          |
|--------------|------------------------------------------------------------------------------------------|
| Title        | Chaffinch, 3240                                                                          |
| Composition  | Porcelain, bisque                                                                        |
| Height       | 8.5 cm / 3 1/4 in                                                                        |
| Condition    | Very good condition. No chips,<br>cracks or repairs. Fully factory stamp<br>to underside |