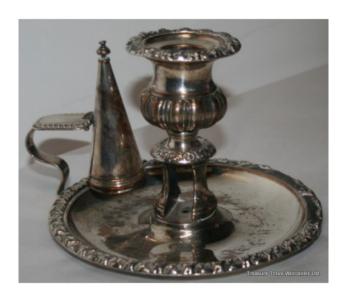

Treasure Trove Worcester 50 Barbourne Road, Worcester, Worcestershire WR1 1JA. Telephone: + 44 (0)1905 799928 Email: lordcooke@treasuretroveworcester.com

Antique Sheffield Plate Silver Candle Holder £95.00

| Period      | Early/mid 19th c.                                                                                                            |
|-------------|------------------------------------------------------------------------------------------------------------------------------|
| Composition | Silver on copper                                                                                                             |
| Width       | 18 cm / 7 in                                                                                                                 |
| Height      | 11.5 cm / 4 1/2 in                                                                                                           |
| Condition   | Good condition commensurate with age. Some thinning to silver revealing copper beneath. Some wear/damage to gadrooned border |

Early Antique Sheffield Plate Candle Holder with Snuffer & Match Box Holder

FREE UK Mainland Delivery.

Please enquire for overseas delivery costs.